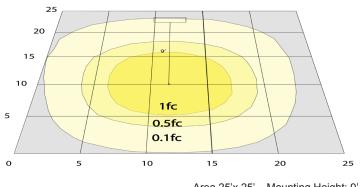

Temperature: 32° F~104°F
- Discharge Time: ≥ 90mins
- Universal Exit: Single or Double Face Wall (Back) or Ceiling Mount
- Injection-Molded Thermoplastic ABS Housing, UL 94V-0 Flame Rating
- Innovative, Easy Installation in Minutes

## Lighting:

- Color Temperature: 1001K (AC) / 6236K (DC)
- Total Lumens: 5 LM (AC) / 356 LM (DC)
- Ultra Bright GREEN LEDs
- Internal Solid-State Transfer Switch Automatically Connects the Internal Battery to LED Board for Minimum 90-minute Emergency Illumination
- Charge Rate/Power "ON" LED Indicator Light and Push-to-Test Switch for mandated Code Compliance **Testing**

### **Applications:**

Ideal for every exit door, at the intersection of corridors, at exit stairways or ramps and such other locations



Other Models:





#### Photometrics: xTSL-CL







Area 25'x 25' Mounting Height: 9'

### **Other Views:**







Side View

Front View

Back View

### Performance Table: XTSL-CL

| MODEL NO. | Wattage         | Voltage  | Lumens                   | Color Temp.              | BUG Rating | LPW                |
|-----------|-----------------|----------|--------------------------|--------------------------|------------|--------------------|
| XTSL-CL   | 1.2<br>Per Head | 120~277V | 5 LM (AC)<br>356 LM (DC) | 1001K (AC)<br>6236K (DC) | B0-U1-G0   | 4 (AC)<br>297 (DC) |

# Sample Ordering

Model Combo Light Color

XTSL CL GW

#### **Other Models:**







XTSL-GW

XTSL-RW

XTSL-CL-RW