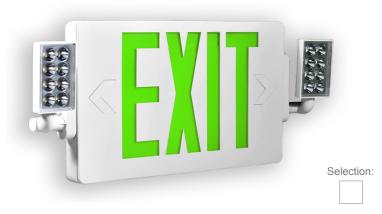

# XTSL-CL SERIES Exit & Emergency Lighting

XTSL-CL-GW

Exit signs shall be provided at every exit door, at the intersection of corridors, at exit stairways or ramps and such other locations and intervals as are necessary to provide the occupants with knowledge of the various means of egress available

## eatures

- Ultra Thin Combo
- 5-Year Warranty
- Maximum 24 hours for Full Recharge Time
- Ultra Bright GREEN LEDs
- Built-in 3.6V 1000mAh Ni-MH Battery for Minimum 90 Minutes

## Lighting:

- Color Temperature: 1001K (AC) / 6236K (DC)
- Total Lumens: 5 LM (AC) / 356 LM (DC)
- Ultra Bright GREEN LEDs
- Internal Solid-State Transfer Switch Automatically Connects the Internal Battery to LED Board for Minimum 90-minute Emergency Illumination
- Charge Rate/Power "ON" LED Indicator Light and Push-to-Test Switch for mandated Code Compliance **Testing**