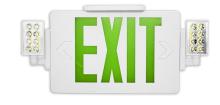

# XTSL-CL SERIES Exit & Emergency Lighting

XTSL-CL-GW

Exit signs shall be provided at every exit door, at the intersection of corridors, at exit stairways or ramps and such other locations and intervals as are necessary to provide the occupants with knowledge of the various means of egress available

## eatures

- Ultra Thin Combo
- 5-Year Warranty
- Maximum 24 hours for Full Recharge Time
- Ultra Bright GREEN LEDs
- Built-in 3.6V 1000mAh Ni-MH Battery for Minimum 90 Minutes

#### Mechanical:

- White Finish
- Letters 6 height with 3/4 stroke
- Operating Temperature: 32° F~104°F
- Discharge Time: ≥ 90mins
- Universal Exit: Single or Double Face Wall (Back) or Ceiling Mount
- Injection-Molded Thermoplastic ABS Housing, UL 94V-0 Flame Rating
- Innovative, Easy Installation in Minutes

## Lighting:

- Color Temperature: 1001K (AC) / 6236K (DC)
- Total Lumens: 5 LM (AC) / 356 LM (DC)
- Ultra Bright GREEN LEDs
- Internal Solid-State Transfer Switch Automatically Connects the Internal Battery to LED Board for Minimum 90-minute Emergency Illumination
- Charge Rate/Power "ON" LED Indicator Light and Push-to-Test Switch for mandated Code Compliance **Testing**