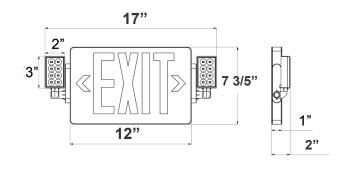

12" (W) x 7 3/5" (H) x 1" (D)

### **Other Views:**

Side View

Front View

Back View