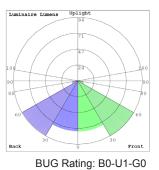

### Performance Table: XTSL-CL

| MODEL NO. | Wattage         | Voltage  | Lumens                   | Color Temp.              | BUG Rating | LPW                |
|-----------|-----------------|----------|--------------------------|--------------------------|------------|--------------------|
| XTSL-CL   | 1.2<br>Per Head | 120~277V | 5 LM (AC)<br>356 LM (DC) | 1001K (AC)<br>6236K (DC) | B0-U1-G0   | 4 (AC)<br>297 (DC) |