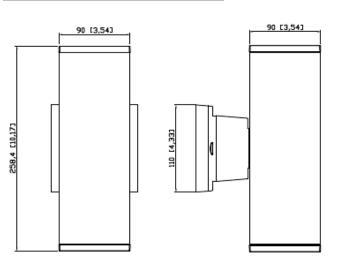

| JOB NAME |
|----------|
|          |

DATE: \_\_\_

TYPE:

## **DIMENSIONS:**



# WMCS-UDL-MCT-BR-DT WMCS-UDL-MCT-BN-DT

# LED WALL MOUNT CYLINDER LIGHTS

Ideal for general site lighting, walkways and stairways, alleys, loading docks, doorway, pathway and parking areas

## **ELECTRICAL SPECIFICATIONS:**

- Voltage: 120V
- Wattage: 24W (Up-Down light)
- Power Factor: 0.95
- Efficacy: 80LM/W

## **HOUSING SPECIFICATIONS:**

- Outdoor Wall Cylinders
- Housing: Aluminum
- Finish: Bronze & Brushed Nickel
- Lifespan: 50,000 hr.
- providing a reliable weather-tight seal
- IP Rating: IP65, Suitable for Wet Locations

#### **CERTIFICATIONS: ETL**





| MODEL              | WATTS | VOLTAGE | LUMENS | COLOR TEMP |
|--------------------|-------|---------|--------|------------|
| WMCS-UDL-MCT-BR-DT | 24W   | 120V    | 1920LM | MCT*       |
| WMCS-UDL-MCT-BN-DT | 24W   | 120V    | 1920LM | MCT*       |

#### LIGHTING SPECIFICATIONS:

- Dimming: TRIAC dimming
- Light directions: UP and DOWN
- Lens: Clear glass
- Total lumens: 1920LM
- Color temperature: MCT: 5000K/4000K/3000K
- Color rendering index: >80

## WARRANTY: 7 years