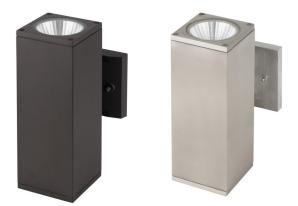

# LED WALL MOUNT CYLINDER LIGHTS

Ideal for general site lighting, walkways and stairways, alleys, loading docks, doorway, pathway and parking areas

## **HOUSING SPECIFICATIONS:**

- Outdoor Wall Cylinders
- Housing: Aluminum
- Finish: Bronze & Brushed Nickel
- Lifespan: 50,000 hr.
- providing a reliable weather-tight seal
- IP Rating: IP65, Suitable for Wet Locations