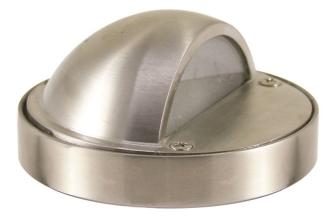

# LS-158-SS

## STEP LIGHTS WITH LED LAMPS

Ideal for walkway and pathway, stairway and more.

#### **HOUSING SPECIFICATIONS:**

- Cast Solid Brass, Stainless Steel Finish
- 3FT. STP-2 18AWG lead wire
- Silicon-filled Wire Nuts
- IP rating: IP67, Wet Locations