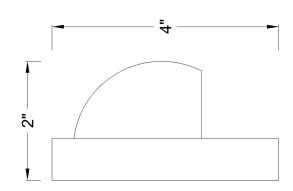

| JOB NAME: |  |
|-----------|--|
|           |  |

| DATE: |  |
|-------|--|

TYPE:

### **DIMENSIONS:**

4″ x 2″





# LS-158-SS

## STEP LIGHTS WITH LED LAMPS

Ideal for walkway and pathway, stairway and more.

#### **ELECTRICAL SPECIFICATIONS:**

- Voltage: 12V AC/DC
- Wattage: 3W
- Efficacy: 100LM/W

#### **HOUSING SPECIFICATIONS:**

- Cast Solid Brass, Stainless Steel Finish
- 3FT. STP-2 18AWG lead wire
- Silicon-filled Wire Nuts
- IP rating: IP67, Wet Locations

#### **CERTIFICATIONS:**



| MODEL     | WATTS | VOLTAGE  | LUMENS | FINISH                      |
|-----------|-------|----------|--------|-----------------------------|
| LS-158-SS | 3W    | 12VAC/DC | 300LM  | Stainless Steel Finish (SS) |

#### **ACCESSORIES INCLUDED:**





Silicon-filled Wire Nuts 3ft. SPT-2 18AWG Lead Wire

LED JC G4 corn lamp Bi-pin

#### LIGHTING SPECIFICATIONS:

- Light Source: LED JC G4 corn lamp Bi-pin
- Lens: