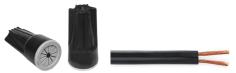

# **HOUSING SPECIFICATIONS:**

- Solid Brass Faceplate
- Powder Coated Galvanized Steel Housing
- 3FT. STP-2 18AWG lead wire
- Silicon-filled Wire Nuts
- IP rating: IP67, Wet Locations

# **ACCESSORIES INCLUDED:**

Silicon-filled Wire Nuts

3ft. SPT-2 18AWG Lead Wire

Integrated SMD LED Module