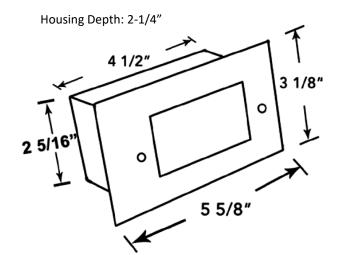

#### **DIMENSIONS:**

| MODEL     | WATTS | VOLTAGE   | LUMENS | FINISH                     |
|-----------|-------|-----------|--------|----------------------------|
| LS-155-BZ | 3W    | 12V AC/DC | 200LM  | Antique Bronze Finish (BZ) |