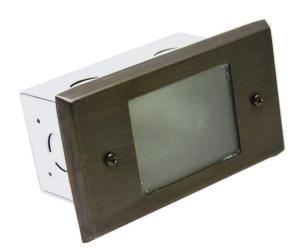

# LS-155-BZ

# **LED STEP LIGHTS**

Ideal for walkway and pathway, stairway, indoor, outdoor and more.

# **HOUSING SPECIFICATIONS:**

- Solid Brass Faceplate
- Powder Coated Galvanized Steel Housing
- 3FT. STP-2 18AWG lead wire
- Silicon-filled Wire Nuts
- IP rating: IP67, Wet Locations