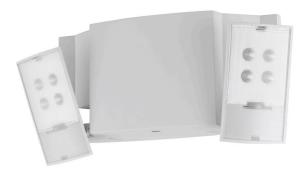

### EL-2A

### LED EMERGENCY LIGHT

#### **HOUSING SPECIFICATIONS:**

- Surface mount with top and side knockout for conduit
  Two fully adjustable LED heads
- Low profile compact design, available in white or black housing
- Two fully adjustable 1.2 watt, glare-fee LED lamp heads for safe egress
- Mount: Wall and Ceiling
- Suitable for damp location

#### **TECHNICAL SPECIFICATIONS:**

- Solid state electronics and charger board
- Push-to-test switch
- Specification grade exit with Premium high-output ultra bright LEDs
- 3.6 V, Rechargeable Ni-Cad battery
- 90-minute EM-rated with push style test switch and red indicator light