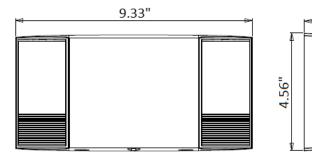

| <br>Job Name: _ |
|-----------------|
| <br>DATE: _     |
| TYPF.           |

2.20"

# **DIMENSIONS:**





### EL-2A

### LED EMERGENCY LIGHT

#### **ELECTRICAL SPECIFICATIONS:**

Voltage: Dual 120-277VWattage: 1.2W per Head

#### **HOUSING SPECIFICATIONS:**

- Surface mount with top and side knockout for conduit
  Two fully adjustable LED heads
- Low profile compact design, available in white or black housing
- Two fully adjustable 1.2 watt, glare-fee LED lamp heads for safe egress
- Mount: Wall and Ceiling
- Suitable for damp location

### **CERTIFICATIONS: UL**





| MODEL | WATTS         | VOLTAGE       | NUMBER OF<br>HEADS | BATTERY | HOUSING |
|-------|---------------|---------------|--------------------|---------|---------|
| EL-2A | 1.2W per Head | Dual 120-277V | 2                  | Ni-Cad  | White   |

#### **TECHNICAL SPECIFICATIONS:**

- Solid state electronics and charger board