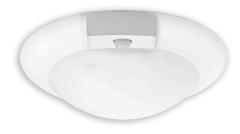

CT
- 30W | 1800LM | DLS12-MCT







#### **Other Views:**



#### Performance Table: DLS4-MCT

| MODEL NO.                                          | Wattage | Voltage | Lumens | Color Temp.                    | BUG Rating | LPW |
|----------------------------------------------------|---------|---------|--------|--------------------------------|------------|-----|
| DLS4-MCT                                           | 9W      | 120V    | 540LM  | 3000K/ 4000K/ 5000K            | B0-U2-G1   | 60  |
| Sample Ordering<br>Model Color Temp.<br>DLS4 = MCT |         |         |        | MOUNTING KIT:                  |            |     |
|                                                    |         |         |        | Recessed Mounting Kit included |            |     |

#### **Other Model:**



## DLS4-MCT-PIR with PIR Motion Sensor

# WESTGATE