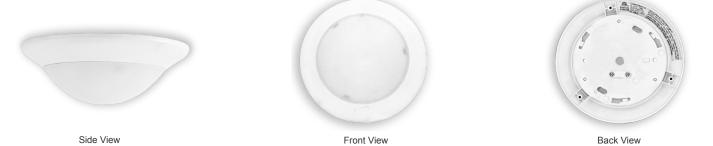

hite Translucent Acrylic
- LED: Unique DOB (Driver On Board) LED Board Enclosed in Clear PC Cover for Better Wet Location Performance
- Dimming: TRIAC Dimming (Using Standard TRIAC
- LED Dimmers)
- Total Lumens: 630LM
- Color Temperatures: 3000K/ 4000K/ 5000K
- Multi CCT (Selectable Switch on LED Board Under the Lens)
- Color Rendering Index: CRI ≥ 90
- Rated life: 50,000 hrs

#### Applications:

Disk lights have been designed to be a flexible lighting solution for retrofit and new construction applications, Ideal for closets, storage areas, attics, corridors, or general lighting solutions for residential and commercial applications

#### Other Models:

• 15W | 1000LM | DLS6-MCT

• 20W | 1200LM | DLS8-MCT

- 25W | 1500LM | DLS10-MCT
- 30W | 1800LM | DLS12-MCT







#### **Other Views:**



#### Performance Table: DLS4-MCT

| MODEL NO.                                          | Wattage | Voltage | Lumens | Color Temp.                    | BUG Rating | LPW |
|----------------------------------------------------|---------|---------|--------|--------------------------------|------------|-----|
| DLS4-MCT                                           | 9W      | 120V    | 540LM  | 3000K/ 4000K/ 5000K            | B0-U2-G1   | 60  |
| Sample Ordering<br>Model Color Temp.<br>DLS4 = MCT |         |         |        | MOUNTING KIT:                  |            |     |
|                                                    |         |         |        | Recessed Mounting Kit included |            |     |

#### **Other Model:**



## DLS4-MCT-PIR with PIR Motion Sensor

# WESTGATE