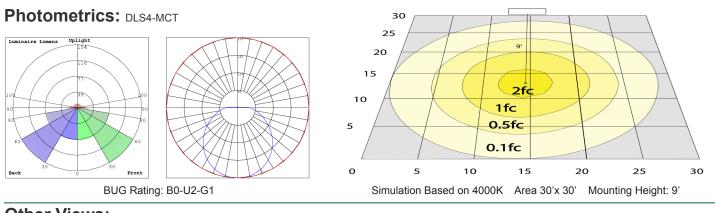

#### Performance Table: DLS4-MCT

| MODEL NO.                                          | Wattage | Voltage | Lumens | Color Temp.                    | BUG Rating | LPW |
|----------------------------------------------------|---------|---------|--------|--------------------------------|------------|-----|
| DLS4-MCT                                           | 9W      | 120V    | 540LM  | 3000K/ 4000K/ 5000K            | B0-U2-G1   | 60  |
| Sample Ordering<br>Model Color Temp.<br>DLS4 = MCT |         |         |        | MOUNTING KIT:                  |            |     |
|                                                    |         |         |        | Recessed Mounting Kit included |            |     |