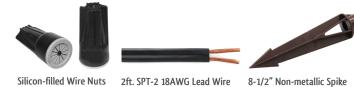

#### **HOUSING SPECIFICATIONS:**

- Housing Material: Die-cast Aluminum
- Finish: Bronze or Black
- 3FT. STP-2 18AWG lead wire
- 8-1/2" Non-metallic Spike
- Silicon-filled Wire Nuts
- IP rating: IP67, Wet Locations