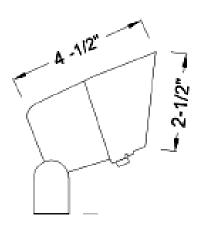

#### **DIMENSIONS:**

| MODEL     | WATTS  | VOLTAGE  | LUMENS | COLOR TEMP. |
|-----------|--------|----------|--------|-------------|
| AD-192-BK | 7W Max | 12VAC/DC | 400LM  | 3000K       |
| AD-192-BR | 7W Max | 12VAC/DC | 400LM  | 3000K       |