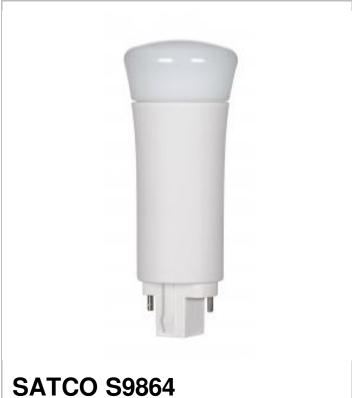

## SATCO NUVO

Project Name

Location

Prepared By

9WPLV/LED/840/DR/2P

Notes

| Status                                                                     | Active                                  |
|----------------------------------------------------------------------------|-----------------------------------------|
| Watts                                                                      | 9                                       |
| Fluorescent Equivalent                                                     | 26                                      |
| Ballast Type                                                               | Type A                                  |
| Shape                                                                      | PL                                      |
| Base                                                                       | 2-Pin                                   |
| ANSI Base                                                                  | G24d                                    |
| Finish                                                                     | Frosted                                 |
| CCT (Kelvin)                                                               | 4000                                    |
| Temperature                                                                | Cool White                              |
| CRI                                                                        | 82                                      |
| Lumens                                                                     | 900                                     |
| Beam Spread                                                                | 120                                     |
| Dimmable                                                                   | Non-Dimmable                            |
| Hours Rated                                                                | 50000                                   |
| Lamp Type                                                                  | PL                                      |
| Burning Position                                                           | Vertical Operation                      |
| Technology                                                                 | LED                                     |
| Electrical                                                                 |                                         |
| Ballasting Requirements                                                    | Ballast required                        |
| Operating Temperature                                                      | -20C (-4F) to a maximum of +45C (+113F) |
| Physical                                                                   |                                         |
| MOL                                                                        | 4.69                                    |
| MOD                                                                        | 1.91                                    |
| Housing Color                                                              | White                                   |
| Additional Information                                                     |                                         |
| Warranty                                                                   | 5 Year Limited - 10 hr per day          |
| Compliance                                                                 |                                         |
| Safety Listing                                                             | cULus Classified                        |
| , ,                                                                        | Dama                                    |
|                                                                            | Damp                                    |
| Location Rating                                                            | No No                                   |
| Location Rating<br>Energy Star                                             |                                         |
| Location Rating<br>Energy Star<br>California Status                        | No                                      |
| Location Rating Energy Star California Status Nevada Status RoHS Compliant | No<br>Lawful for sale in California     |