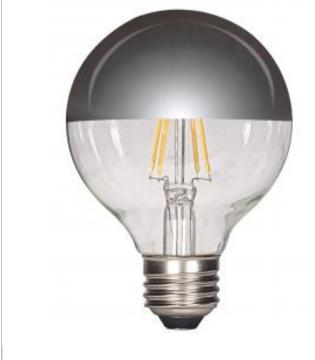

## **SATCO S9828**

4.5G25/SLV/LED/E26/27K/120V

Notes

[www] 03-15-2021 00:27:54

| General                    |                                         |
|----------------------------|-----------------------------------------|
| Status                     | Active                                  |
| Watts                      | 4.5                                     |
| Incandescent Equivalent    | 40                                      |
| Volts                      | 120V                                    |
| Shape                      | G25                                     |
| Base                       | Medium                                  |
| ANSI Base                  | E26                                     |
| Finish                     | Silver Crown                            |
| CCT (Kelvin)               | 2700                                    |
| Temperature                | Warm White                              |
| CRI                        | 80                                      |
| Lumens                     | 430                                     |
| Beam Spread                | 180                                     |
| Dimmable                   | Yes - Dimmable                          |
| Hours Rated                | 15000                                   |
| Lamp Type                  | Globe                                   |
| Technology                 | LED                                     |
| Electrical                 |                                         |
| Operating Temperature      | -20C (-4F) to a maximum of +45C (+113F) |
| Physical                   |                                         |
| MOL                        | 4.38                                    |
| MOD                        | 3.13                                    |
| Additional Information     |                                         |
| Rated For Enclosed Fixture | Yes                                     |
| Warranty                   | 3 Year Limited                          |
| Compliance                 |                                         |
| Safety Listing             | cULus                                   |
| Location Rating            | Damp                                    |
| Energy Star                | No                                      |
| California Status          | Lawful for sale in California           |
| Nevada Status              | Lawful for sale in Nevada               |
| RoHS Compliant             | Yes                                     |
|                            |                                         |
| SDS Sheet                  | LED_Lamp                                |