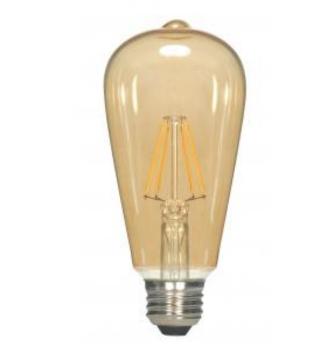

## **SATCO S9578**

4.5ST19/AMB/LED/E26/20K/120V

Notes

| General                    |                                             |
|----------------------------|---------------------------------------------|
| Status                     | Active                                      |
| Watts                      | 4.5                                         |
| Incandescent Equivalent    | 40                                          |
| Volts                      | 120V                                        |
| Shape                      | ST19                                        |
| Base                       | Medium                                      |
| ANSI Base                  | E26                                         |
| Finish                     | Transparent Amber                           |
| CCT (Kelvin)               | 2000                                        |
| CRI                        | 80                                          |
| Lumens                     | 380                                         |
| Beam Spread                | 360                                         |
| Dimmable                   | Yes - Dimmable                              |
| Hours Rated                | 15000                                       |
| Lamp Type                  | ST19                                        |
| Technology                 | LED                                         |
| Electrical                 |                                             |
| Operating Frequency        | 60 Hz                                       |
| Power Factor               | >.7                                         |
| Operating Temperature      | -20C (-4F) to a maximum of +45C (+113F)     |
| Physical                   |                                             |
| MOL                        | 5.38                                        |
| MOD                        | 2.38                                        |
| Additional Information     |                                             |
| Rated For Enclosed Fixture | Yes                                         |
| Shatter-Proof Type         | Shatterproof option available on<br>request |
| Warranty                   | 3 Year Limited                              |
| Compliance                 |                                             |
| Safety Listing             | cULus                                       |
| Location Rating            | Damp                                        |
| Energy Star                | No                                          |
| California Status          | Lawful for sale in California               |
| Nevada Status              | Lawful for sale in Nevada                   |
| RoHS Compliant             | Yes                                         |
| SDS Sheet                  | LED_Lamp                                    |