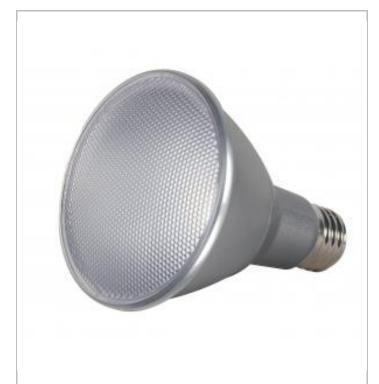

## **SATCO S9427**

13PAR30/LN/LED/25'/3500K/120V

Notes

| General                 |                                         |
|-------------------------|-----------------------------------------|
| Status                  | Active                                  |
| Watts                   | 13                                      |
| Incandescent Equivalent | 75                                      |
| Volts                   | 120V                                    |
| Shape                   | PAR30LN                                 |
| Base                    | Medium                                  |
| ANSI Base               | E26                                     |
| Finish                  | Clear                                   |
| CCT (Kelvin)            | 3500                                    |
| Temperature             | Neutral White                           |
| CRI                     | 83                                      |
| Lumens                  | 1000                                    |
| Beam Spread             | 25                                      |
| Dimmable                | Yes - Dimmable                          |
| Hours Rated             | 25000                                   |
| Lamp Type               | PAR                                     |
| Technology              | LED                                     |
| Electrical              |                                         |
| CBCP                    | 2900                                    |
| Power Factor            | 1                                       |
| Operating Temperature   | -20C (-4F) to a maximum of +45C (+113F) |
| Physical                |                                         |
| MOL                     | 4.59                                    |
| MOD                     | 3.75                                    |
| Lensed                  | Lensed Lamp                             |
| Housing Color           | Silver                                  |
| Additional Information  |                                         |