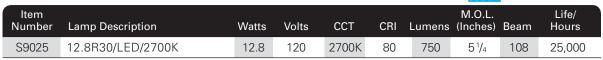

#### **Features**

- Dims from 2700K to 2200K
- Works with most standard incandescent dimmers
- Innovative smart circuit design
- Direct replacements for 65W R30 but uses only 12.8 watts
- Same size, dimensions and functionality as incandescent R lamps

12.8W R30 Replaces 65W R30 Dims to warmer color like an incandescent\*

#### Dimension 12.8W R30 LED Lamp

Pack: Master 12 / Inner 6/1

- \* Consult Satco or visit www.satco.com for an up to date dimmer compatibility list.
- \*\* See separate warranty for complete terms and conditions.