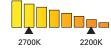

#### **Features**

- Dims from 2700K to 2200K
- Works with most standard incandescent dimmers
- Innovative smart circuit design
- Direct replacements for 65W R30 but uses only 12.8 watts
- Same size, dimensions and functionality as incandescent R lamps

12.8W R30 Replaces 65W R30 Dims to warmer color like an incandescent\*