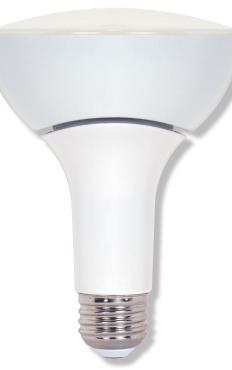

# Introducing Satco Dimension<sup>™</sup> LED R lamps

A new LED R30 replacement designed to dim like an incandescent lamp.

#### **Features**

- Dims from 2700K to 2200K
- Works with most standard incandescent dimmers
- Innovative smart circuit design
- Direct replacements for 65W R30 but uses only 12.8 watts
- Same size, dimensions and functionality as incandescent R lamps

#### Dimension 12.8W R30 LED Lamp

Pack: Master 12 / Inner 6/1

- \* Consult Satco or visit www.satco.com for an up to date dimmer compatibility list.
- \*\* See separate warranty for complete terms and conditions.