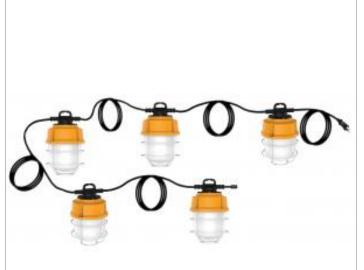

## **SATCO S8976**

100W/LED/5PC/TEMP/STRING/120V

Notes

| General               |                                          |
|-----------------------|------------------------------------------|
| Status                | Active                                   |
| Watts                 | 100                                      |
| Volts                 | 120V                                     |
| Shape                 | Corncob                                  |
| Base                  | Plug                                     |
| ANSI Base             | Plug                                     |
| Finish                | White                                    |
| CCT (Kelvin)          | 5000                                     |
| Temperature           | Natural Light                            |
| CRI                   | 85                                       |
| Lumens                | 10000                                    |
| Beam Spread           | 360                                      |
| Dimmable              | Non-Dimmable                             |
| Hours Rated           | 50000                                    |
| Lamp Type             | Corncob                                  |
| Technology            | LED                                      |
| Electrical            |                                          |
| Power Factor          | >0.9                                     |
| Operating Temperature | -30C (-22F) to a maximum of +40C (+104F) |

| Physical      |                 |
|---------------|-----------------|
| MOL           | 6.63            |
| MOD           | 4.25            |
| NEMA Plug     | 1-15P Polarized |
| Housing Color | Orange          |