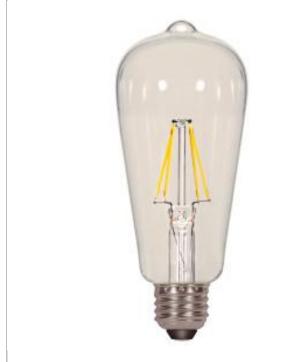

## SATCO' NUVO

Project Name

Location

Prepared By

**SATCO S8851** 6.5ST19/CL/LED/E26/40K/120V

0.33119/02/220/4010/1

Notes

General Status Active Watts 6.5 Incandescent Equivalent 60 Volts 120V Shape ST19 Base Medium ANSI Base E26 Finish Clear 4000 CCT (Kelvin) Temperature Cool White CRI 80 Lumens 810 Beam Spread 360 Dimmable Yes - Dimmable Hours Rated 15000 ST19 Lamp Type Technology LED Electrical **Operating Frequency** 60 Hz -20C (-4F) to a maximum of +45C Operating Temperature (+113F) Physical MOL 5.5 MOD 2.38 Additional Information Rated For Enclosed Fixture Yes Warranty 3 Year Limited Compliance cULus Safety Listing Location Rating Damp Energy Star No California Status Non-Compliant Nevada Status Lawful for sale in Nevada **RoHS** Compliant Yes SDS Sheet LED\_Lamp