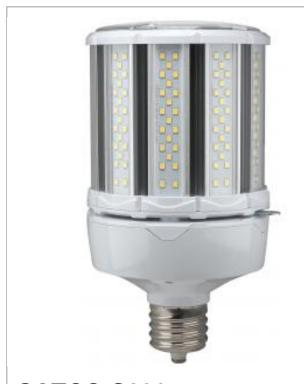

## **SATCO S39675**

80W/LED/HID/4K/100-277V/EX39

Notes

| V                                                                |
|------------------------------------------------------------------|
|                                                                  |
|                                                                  |
|                                                                  |
|                                                                  |
|                                                                  |
|                                                                  |
| ended                                                            |
|                                                                  |
|                                                                  |
|                                                                  |
|                                                                  |
| <b>)</b>                                                         |
| ,                                                                |
|                                                                  |
|                                                                  |
| able                                                             |
| abic                                                             |
|                                                                  |
|                                                                  |
| 20 in Width 0.05 in                                              |
| .32 in. Width 9.25 in.                                           |
| pass - Direct wire only<br>V                                     |
|                                                                  |
| 77V                                                              |
|                                                                  |
|                                                                  |
|                                                                  |
| n Operation Only                                                 |
| ge protection - 6KV                                              |
| mps are manufactured<br>r Thermal Management<br>ign (Temperature |
| yn (Temperature                                                  |
| t) to a maximum of +45C                                          |
|                                                                  |
|                                                                  |
|                                                                  |
|                                                                  |
|                                                                  |
|                                                                  |
|                                                                  |
|                                                                  |
|                                                                  |
| _                                                                |