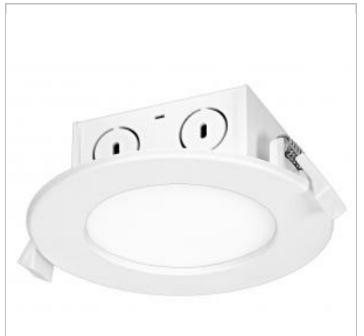

## **SATCO S39058**

8.5WLED/DW/EL/4/50K/120V

Notes

| General           |               |  |
|-------------------|---------------|--|
| Status            | Active        |  |
| Recessed Can Size | 4 in.         |  |
| Wattage           | 8.5           |  |
| Voltage           | 120V          |  |
| Finish            | White         |  |
| CCT (Kelvin)      | 5000          |  |
| Color Temperature | Natural Light |  |
| Lumen Output      | 540           |  |