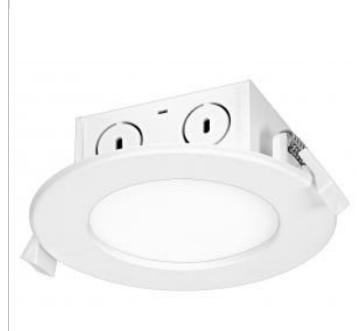

## **SATCO S39056**

8.5WLED/DW/EL/4/30K/120V

Notes

| General                |                                         |
|------------------------|-----------------------------------------|
| Status                 | Active                                  |
| Recessed Can Size      | 4 in.                                   |
| Wattage                | 8.5                                     |
| Voltage                | 120V                                    |
| Finish                 | White                                   |
| CCT (Kelvin)           | 3000                                    |
| Color Temperature      | Warm White                              |
| Lumen Output           | 500                                     |
| Specifications         |                                         |
| Technology             | LED                                     |
| CRI                    | 90                                      |
| Beam Angle             | 100                                     |
| Rated Hours            | 40000                                   |
| Operating Temperature  | -20C (-4F) to a maximum of +45C (+113F) |
| Dimmable               | Yes Dimmable                            |
| IC Rated               | Yes                                     |
| Dimensions             |                                         |
| Width (in.)            | 5                                       |
| Height (in.)           | 1.94                                    |
| Weight (lb.)           | 0.4                                     |
| Compliance             |                                         |
| Safety Listing         | cETLus                                  |
| Location Rating        | Damp                                    |
| Energy Star            | Yes                                     |
| ES Unique ID           | ESID-2334193                            |
| CEC Status             | California T24 Qualified                |
| CA Prop 65             | Lead                                    |
| RoHS Compliant         | Yes                                     |
| FCC Compliant          | Yes                                     |
| Additional Information |                                         |
|                        |                                         |