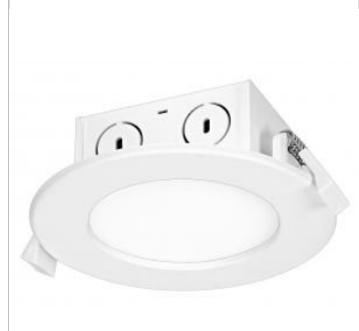

## **SATCO S39055**

8.5WLED/DW/EL/4/27K/120V

Notes

| General                |                                         |
|------------------------|-----------------------------------------|
| Status                 | Active                                  |
| Recessed Can Size      | 4 in.                                   |
| Wattage                | 8.5                                     |
| Voltage                | 120V                                    |
| Finish                 | White                                   |
| CCT (Kelvin)           | 2700                                    |
| Color Temperature      | Warm White                              |
| Lumen Output           | 500                                     |
| Specifications         |                                         |
| Technology             | LED                                     |
| CRI                    | 90                                      |
| Beam Angle             | 100                                     |
| Rated Hours            | 40000                                   |
| Operating Temperature  | -20C (-4F) to a maximum of +45C (+113F) |
| Dimmable               | Yes Dimmable                            |
| IC Rated               | Yes                                     |
| Dimensions             |                                         |
| Width (in.)            | 5                                       |
| Height (in.)           | 1.9375                                  |
| Weight (lb.)           | 0.4                                     |
| Compliance             |                                         |
| Safety Listing         | cETLus                                  |
| Location Rating        | Damp                                    |
| Energy Star            | Yes                                     |
| ES Unique ID           | ESID-2334193                            |
| CEC Status             | California T24 Qualified                |
| CA Prop 65             | Lead                                    |
| RoHS Compliant         | Yes                                     |
| FCC Compliant          | Yes                                     |
| Additional Information |                                         |
| Warranty               | 5 Year Limited                          |
|                        |                                         |