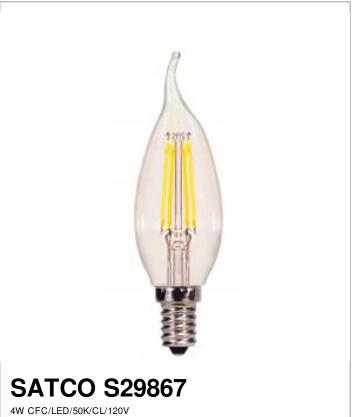

## SATCO NUVO

Project Name

Location Prepared By

Notes

| Status                  | Active                                  |
|-------------------------|-----------------------------------------|
| Watts                   | 4                                       |
| Incandescent Equivalent | 40                                      |
| Volts                   | 120V                                    |
| Shape                   | CA11                                    |
| Base                    | Candelabra                              |
| ANSI Base               | E12                                     |
| Finish                  | Clear                                   |
| CCT (Kelvin)            | 5000                                    |
| Temperature             | Natural Light                           |
| CRI                     | 84                                      |
| Lumens                  | 350                                     |
| Beam Spread             | 360                                     |
| Dimmable                | Yes - Dimmable                          |
| Hours Rated             | 15000                                   |
| Lamp Type               | Candle                                  |
| Technology              | LED                                     |
| Electrical              |                                         |
| Operating Frequency     | 60 Hz                                   |
| Power Factor            | 0.9                                     |
| Operating Temperature   | -20C (-4F) to a maximum of +45C (+113F) |
| Physical                |                                         |
| MOL                     | 4.69                                    |
| MOD                     | 1.38                                    |
| Weight (lb.)            | 0.03                                    |