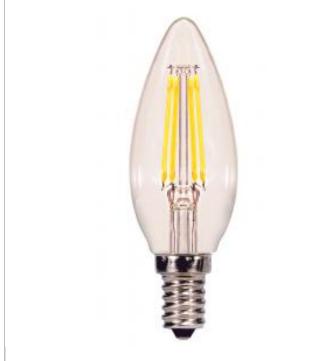

## **SATCO S29866**

4W CTC/LED/50K/CL/120V

Notes

General Status Active Watts 4 40 Incandescent Equivalent Volts 120V Shape B11 Base Candelabra ANSI Base E12 Finish Clear CCT (Kelvin) 5000 Temperature Natural Light CRI 86 Lumens 350 Beam Spread 360 Dimmable Yes - Dimmable Hours Rated 15000 Lamp Type Candle Technology LED Electrical **Operating Frequency** 60 Hz 0.9 Power Factor -20C (-4F) to a maximum of +45C **Operating Temperature** (+113F) Physical MOL 3.88 MOD 1.38 Additional Information Rated For Enclosed Fixture Yes Warranty 3 Year Limited Compliance Safety Listing cULus Location Rating Damp Energy Star Yes ES Unique ID ESID-2323448 California Status Non-Compliant Nevada Status Lawful for sale in Nevada **RoHS** Compliant Yes