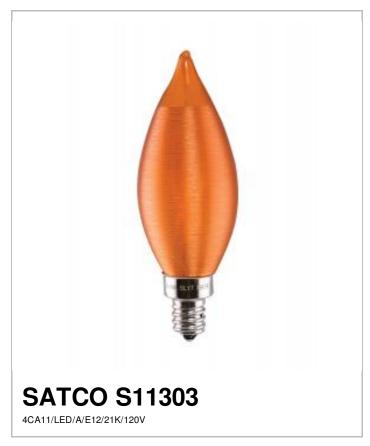

## SATCO NUVO

Project Name

Location Prepared By

| M | _ | 7 | - |
|---|---|---|---|
|   |   |   |   |
|   |   |   |   |

| General                 |              |
|-------------------------|--------------|
| Status                  | Active       |
| Watts                   | 4            |
| Incandescent Equivalent | 40           |
| Volts                   | 120V         |
| Shape                   | CA11         |
| Base                    | Candelabra   |
| ANSI Base               | E12          |
| Finish                  | Spun Amber   |
| CCT (Kelvin)            | 2100         |
| CRI                     | 80           |
| Lumens                  | 200          |
| Beam Spread             | 300          |
| Dimmable                | Yes Dimmable |
| Hours Rated             | 15000        |
| Lamp Type               | Candle       |
| Technology              | LED          |
| Electrical              |              |
| Power Factor            | 0.9          |