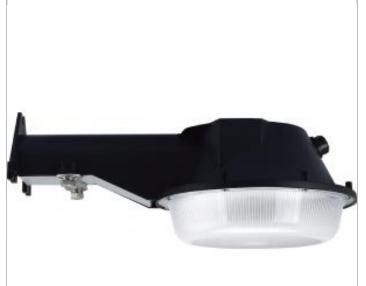

## **NUVO 65-245**

25W LED AREA LIGHT W/PHOTOCELL

Notes

www] 03-15-2021 00:27:49

| General                   |                                          |
|---------------------------|------------------------------------------|
| Status                    | Active                                   |
| Fixture Type              | Area Light                               |
| Finish                    | Black                                    |
| Wattage                   | 25                                       |
| Lumen Output              | 2200                                     |
| CCT (Kelvin)              | 5000                                     |
| Temperature               | Natural Light                            |
| IP Rating                 | IP65                                     |
| Indoor or Outdoor Fixture | Outdoor                                  |
| Specifications            |                                          |
| Technology                | LED                                      |
| CRI                       | 80                                       |
| Voltage                   | 120V-277V                                |
| Beam Angle                | 90                                       |
| Rated Hours               | 40000                                    |
| Operating Temperature     | -30C (-22F) to a maximum of +50C (+122F) |
| Dimmable                  | Non-Dimmable                             |
| Photocell                 | Has Photocell                            |
| Weight (lb.)              | 1.26                                     |
| Material                  | Polycarbonate                            |
| Dimensions                |                                          |
| Height (in.)              | 4.13                                     |
| Width (in.)               | 7.50                                     |
| Extension (in.)           | 12.88                                    |
| Compliance                |                                          |
| Safety Listing            | cULus                                    |
|                           |                                          |