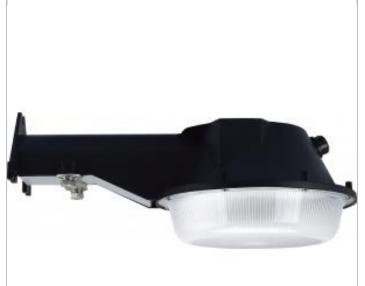

## **NUVO 65-244**

25W LED AREA LIGHT W/PHOTOCELL

Notes

[www] 03-08-2021 01:43:2

| General                   |                                          |
|---------------------------|------------------------------------------|
| Status                    | Active                                   |
| Fixture Type              | Area Light                               |
| Finish                    | Black                                    |
| Wattage                   | 25                                       |
| Lumen Output              | 2200                                     |
| CCT (Kelvin)              | 4000                                     |
| Temperature               | Cool White                               |
| IP Rating                 | IP65                                     |
| Indoor or Outdoor Fixture | Outdoor                                  |
| Specifications            |                                          |
| Technology                | LED                                      |
| CRI                       | 80                                       |
| Voltage                   | 120V-277V                                |
| Beam Angle                | 90                                       |
| Rated Hours               | 40000                                    |
| Operating Temperature     | -30C (-22F) to a maximum of +50C (+122F) |
| Dimmable                  | Non-Dimmable                             |
| Photocell                 | Has Photocell                            |
| Weight (lb.)              | 1.26                                     |
| Material                  | Polycarbonate                            |
| Dimensions                |                                          |
| Height (in.)              | 4.13                                     |
| Width (in.)               | 7.50                                     |
| Extension (in.)           | 12.88                                    |
| Compliance                |                                          |