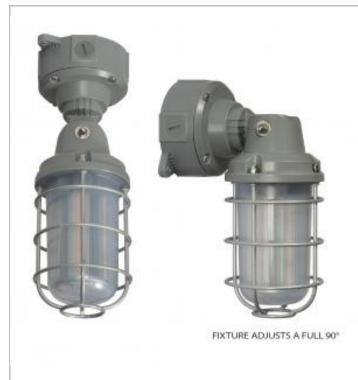

## SATCO" NUVO

General

Project Name

Prepared By

NUVO 65-173 LED ADJUSTABLE VAPOR TIGHT

Notes

Status Active Fixture Type Vapor Proof Finish Gray Wattage 20 Lumen Output 2200 CCT (Kelvin) 5000 Natural Light Temperature IP65 **IP** Rating Indoor or Outdoor Fixture Outdoor Specifications Technology LED CRI 80+ Voltage 100V-277V Rated Hours 50000 -40C (-40F) to a maximum of +45C **Operating Temperature** (+113F) Dimmable Non-Dimmable Weight (lb.) 2.52 Material Polycarbonate Dimensions Height (in.) 12.40 Width (in.) 5.68 Compliance cULus Safety Listing Wet Location Rating **UL** Application Outdoor Energy Star No CEC Status California T24 Compliant CA Prop 65 Lead Yes **RoHS** Compliant Additional Information