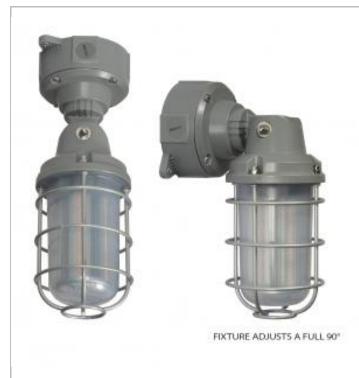

## SATCO" NUVO

Project Name

Location

Prepared By

NUVO 65-172 LED ADJUSTABLE VAPOR TIGHT

Notes

[www] 11-09-2020 01:16:21

| General                   |                                          |
|---------------------------|------------------------------------------|
| Status                    | Active                                   |
| Fixture Type              | Vapor Proof                              |
| Finish                    | Gray                                     |
| Wattage                   | 20                                       |
| Lumen Output              | 2150                                     |
| CCT (Kelvin)              | 4000                                     |
| Temperature               | Cool White                               |
| IP Rating                 | IP65                                     |
| Indoor or Outdoor Fixture | Outdoor                                  |
| Specifications            |                                          |
| Technology                | LED                                      |
| CRI                       | 80+                                      |
| Voltage                   | 100V-277V                                |
| Rated Hours               | 50000                                    |
| Operating Temperature     | -40C (-40F) to a maximum of +45C (+113F) |
| Dimmable                  | Non-Dimmable                             |
| Weight (lb.)              | 2.52                                     |
| Dimensions                |                                          |
| Height (in.)              | 12.40                                    |
| Width (in.)               | 5.68                                     |
| Compliance                |                                          |
| Safety Listing            | cULus                                    |
| Location Rating           | Wet                                      |
| UL Application            | Outdoor                                  |
| Energy Star               | No                                       |
| CEC Status                | California T24 Compliant                 |
| CA Prop 65                | Lead                                     |
| RoHS Compliant            | Yes                                      |
| Additional Information    |                                          |
| Worrepty                  | E Veer Limited Eisturge                  |