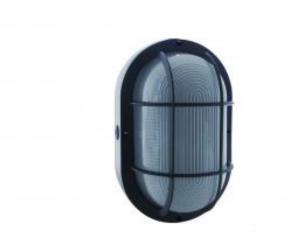

## SATCO' NUVO

Project Name

Location

Prepared By

NUVO 65-114 20W LED BULK HEAD

Notes

General Status Active Fixture Type Bulk Head Finish Black Wattage 20 Lumen Output 1440 CCT (Kelvin) 3000 Temperature Warm White Indoor or Outdoor Fixture Outdoor Specifications Technology LED CRI 90 Voltage 100V-277V Rated Hours 50000 Dimmable Non-Dimmable Weight (lb.) 5.32 Dimensions Height (in.) 11.25 Width (in.) 7.00 Extension (in.) 5.50 Compliance Safety Listing cETLus Location Rating Wet **UL** Application Outdoor Energy Star Yes ES Unique ID ESID-2298580 **CEC** Status California T24 Compliant CA Prop 65 Lead **RoHS** Compliant Yes Additional Information