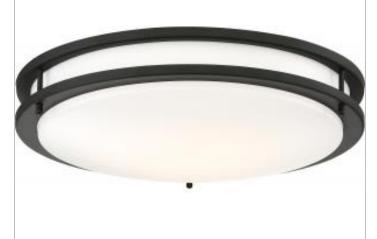

# NUVO 62-1437

LED GLAMOUR BL 17" FLUSH

Notes

General Status Active Collection Glamour Finish Matte Black Wattage 25 CCT (Kelvin) 3000 Color Temperature Warm White Width (in.) 17.69 Height (in.) 4.13 Indoor or Outdoor Fixture Indoor

### Specifications Technology LED CRI 90 Lumen Output 2125 Rated Hours 30000 120V Voltage Dimmable Yes - Dimmable Recommended Dimmer Triac Weight (lb.) 6.45 Fixture Shape Round Steel Fixture Material Fixture Type Flush Mount