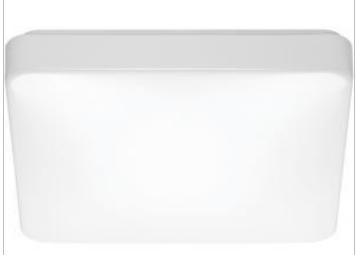

**NUVO 62-1098** 

14" SQUARE ACRYLIC LED

Notes

| General                   |            |
|---------------------------|------------|
| Status                    | Active     |
| Finish                    | White      |
| Wattage                   | 20.5       |
| Style                     | Utility    |
| CCT (Kelvin)              | 3000       |
| Color Temperature         | Warm White |
| Length (in.)              | 14.00      |
| Width (in.)               | 14.00      |
| Height (in.)              | 3.25       |
| Indoor or Outdoor Fixture | Indoor     |