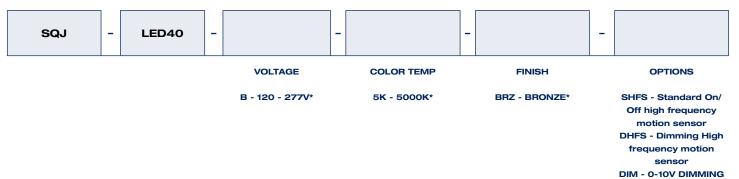

the Installer to complete wiring using both hands.

# Options

- High Frequency Motion Sensor
- Hi/low sensor
- 0 10V Dimming

| Fixture Watts                   | 40W             |
|---------------------------------|-----------------|
| Lumens                          | 4,803           |
| Efficiency                      | 120 lumens/watt |
| Power<br>Factor                 | 0.93            |
| Total<br>Harmonic<br>Distortion | 15.38%          |

| Certification         | cULus          |
|-----------------------|----------------|
| LED Life              | 100,000 hours  |
| Color<br>Temperature  | 5000K          |
| Warranty              | 5 Years        |
| Operating temperature | -40°C to +40°C |
| CRI                   | >70            |

# **DIMENSIONS**









### ORDERING GUIDE



<sup>\*</sup> Standard configuration