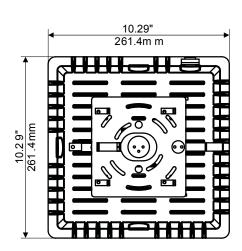

s. Once in place, it allows the Installer to complete wiring using both hands.

# Options

- High Frequency Motion Sensor
- Hi/low sensor
- 0 10V Dimming

| Fixture Watts                   | 40W             |
|---------------------------------|-----------------|
| Lumens                          | 4,803           |
| Efficiency                      | 120 lumens/watt |
| Power<br>Factor                 | 0.93            |
| Total<br>Harmonic<br>Distortion | 15.38%          |

| Certification         | cULus          |
|-----------------------|----------------|
| LED Life              | 100,000 hours  |
| Color<br>Temperature  | 5000K          |
| Warranty              | 5 Years        |
| Operating temperature | -40°C to +40°C |
| CRI                   | >70            |

# **DIMENSIONS**









### ORDERING GUIDE



<sup>\*</sup> Standard configuration