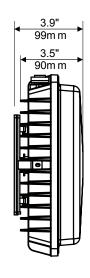

Once in place, it allows the Installer to complete wiring using both hands.

# Options

- High Frequency Motion Sensor
- Hi/low sensor
- 0 10V Dimming

| Fixture Watts                   | 40W             |
|---------------------------------|-----------------|
| Lumens                          | 4,803           |
| Efficiency                      | 120 lumens/watt |
| Power<br>Factor                 | 0.93            |
| Total<br>Harmonic<br>Distortion | 15.38%          |

| Certification         | cULus          |
|-----------------------|----------------|
| LED Life              | 100,000 hours  |
| Color<br>Temperature  | 5000K          |
| Warranty              | 5 Years        |
| Operating temperature | -40°C to +40°C |
| CRI                   | >70            |

# **DIMENSIONS**









### ORDERING GUIDE



<sup>\*</sup> Standard configuration