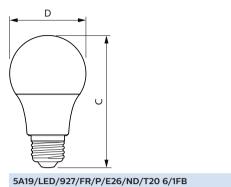

|                                    |
| Product data                    |                                    |
| Order product name              | 5A19/LED/927/FR/P/E26/ND/T20 6/1FB |
| EAN/UPC - Product               | 046677571580                       |
| Order code                      | 571588                             |
| Numerator - Quantity Per Pack   | 1                                  |
| Numerator - Packs per outer box | 6                                  |
| Material Nr. (12NC)             | 929003019904                       |
| Net Weight (Piece)              | 0.030 kg                           |
|                                 |                                    |

Warm Up Time to 60% Light (Nom)

Starting Time (Nom)

## A-Shape LED

#### Dimensional drawing



Product

5A19/LED/927/FR/P/E26/ND/T20 6/1FB

#### Photometric data



| har many deeps