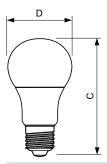

#### Dimensional drawing

Bulb A21 120V 18-120W 1600lm 827 E26 ND

# Product D C 18A21/LED/827 3WAY ND 120V 71.1 mm 134.6 mm