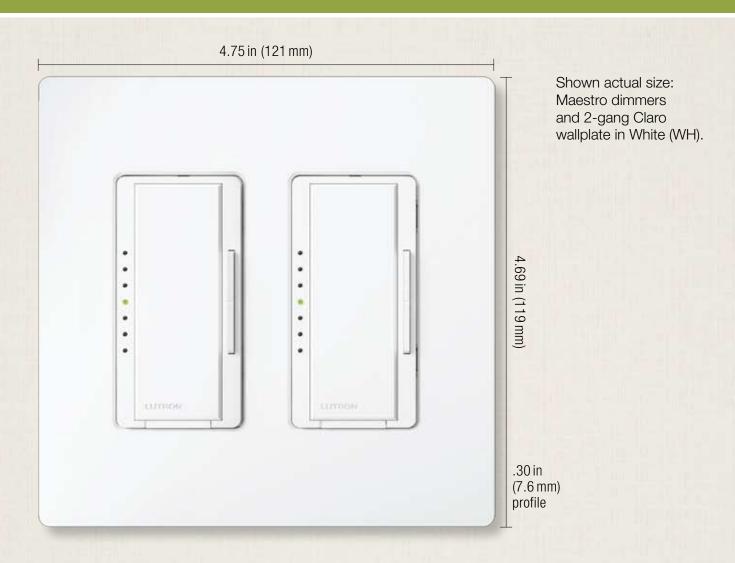

## Wallplates and accessories | Designer | Claro / Satin Colors

## **Product family features**

- Can be used in conjunction with the following dimmer(s) and switch(es): Maestroe, Maestro IRe, Maestro Wirelesse, Picotm wireless control, Spacer Systeme, Divae, Lyneoe Lx, Skylarke, Skylark Contourtm
- All Lutron<sup>®</sup> wallplates are screwless, seamless and have no visible hardware; the front plate securely snaps into the alignment adapter plate
- Full line of wiring devices in designer style opening
- Blank inserts available for Gloss colors (DV-BI-) and Satin colors (SC-BI-)
- Customize your designer wallplate with engraving, contact customer service to get started at 1.888.LUTRON1