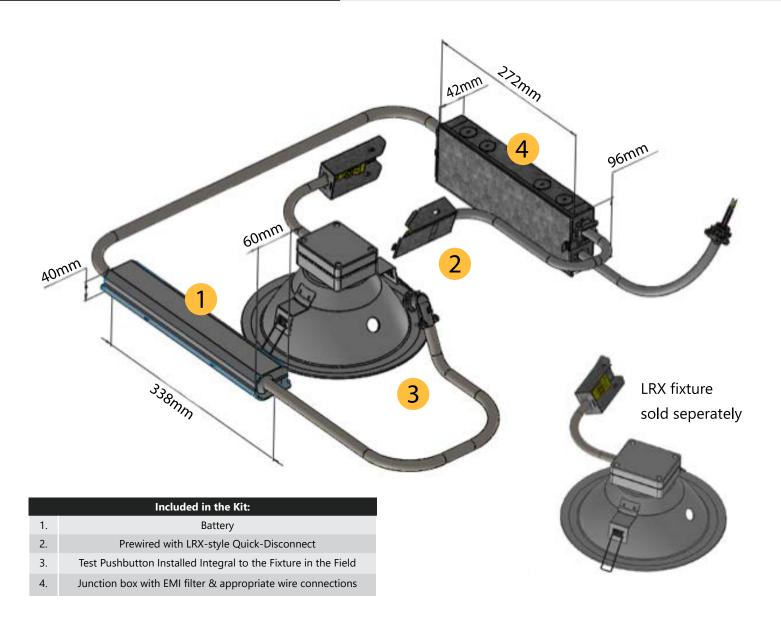

| CUSTOMER NAME  |      |  |
|----------------|------|--|
| Project Name   |      |  |
| Date           | Туре |  |
| Catalog Number |      |  |

The Lumination® LRX Series EMBB Kit is a quick and easy retrofit emergency battery backup for use exclusively with the LRX family downlights equipped with the "EL" EMBB-ready option. Each kit comes ready to go with an LRX-compatible quick-disconnect to save valuable installation time. Test pushbutton for EMBB installs easily into the LRX reflector in the field without the use of tools. Simple Retrofit Solution for Emergency Downlighting.

# **Lumination® LED Luminaires**

LRX Emergency Battery Backup Kit Retrofit Kit

Dimensions