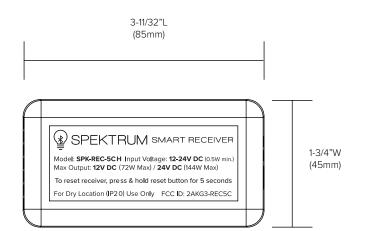

| PROJECT:  | TYPE: |
|-----------|-------|
| LOCATION: | CAT:  |
| SPETTE    |       |

### Description

12/24V 5-Channel in-line Bluetooth® receiver

# Input Voltage 12-24V DC - Constant Voltage Output Wattage 72W (12V) or 144W (24V) Output Current 6A Temperature Range -10°C to 40°C Rating FCC Compliant, dry location

To sync and control this device, Spektrum Smart Lighting app is required.