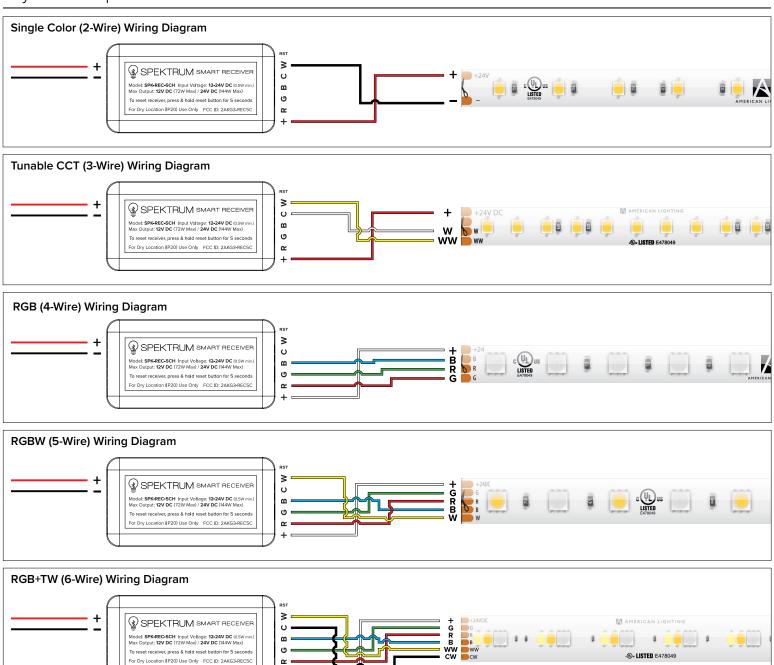

## Layout Examples

#### **Features**

- Receives Bluetooth® signals
- · For use with low-voltage lighting products
- Requires 12-24V DC input (ADPT or LED-DR series hardwire drivers or PS series plug-in drivers recommended, sold separately) and
- Works with Single Color, Tunable White, RGB, RGBW, and RGB+Tunable White low-voltage products
- Compatible with Spektrum Smart Controller and Spektrum App
- Includes (1) mini screwdriver and 3M® adhesive tape