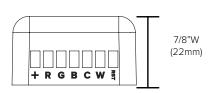

## Mounting

Surface mount to hard, clean surface. It is not recomended to place the Smart Receiver into a metal or heavy gauge enclosure as it may interfere with overall signal and reception resulting in inoperable devices.